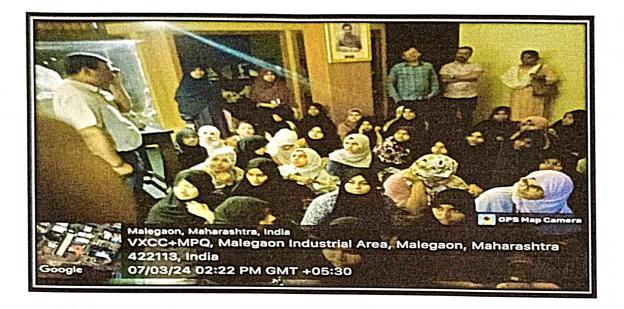

#### **Industrial visit Report**

Program Name: Industrial visit

**Program Date:** 05<sup>th</sup> March 2023, Time: 02:30 p.m. **Venue:** Gargoti Museum, Sinnar, Nashik, Maharashtra

Principal: Dr. S.B Nahire,

Faculty Members Present: Mr. Tousif Mirza

Asst. Prof. Bharti Warekar Asst. Prof. Rushikesh Zute Asst. Prof. Saima Khan Asst. Prof. Sadiya Ansari

An Visit to Gargoti Museum was organized for the students of Commerce Department, National Senior College, Nashik on 7<sup>th</sup> March 2024. Total 40 students of Commerce Department and All faculty members visited to Gargoti Museum to interact with the resource person to observe the various types of Stones. In the afternoom at 02:30 am to 03:30 pm students visited and interacted with the resource person who has given the information about the various rock structures.