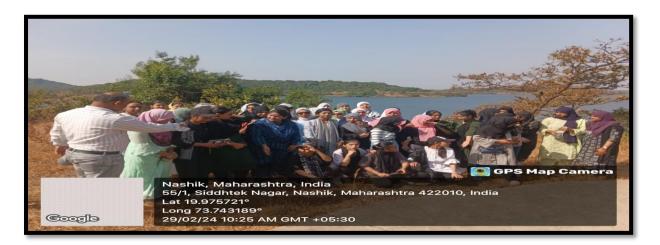

co-operation in the interest of your ward is solicited. 1) Mr. Mule M.P. N 2) Mr. Mungase G.R PRINCIPAL YEWS, NATIONAL SENJOR COLLEGE, (Subject Teacher) Date: Yews National Senior College Nashik Department of geography Photo Date: 23/02/2024 Sir. I am in receipt of your letter, dated 23/02/2024, and know the contents I allow my ward to attend the study tour on my own risk on 29/02/2024. She will follow all the rules and discipline in the Study Tour For any misbehavior on part of my ward he /she will be liable for disciplinary actions against him/her. (Place: Bhandardara, Sandhan Valley, Konkan Kada etc.) Contact Number: Full Address: (Signature of the Parents/Guardians) (Signature of the Student) Name: Name:



#### Study Tour Photographs date 29/02/2024

### Ghadghar Irrigation Project







#### Bhandardara Sandhan valley

ONAL SENIO

College I.D. No PU/NS/AC/ 106/2007

Est/2007-08







College I.D. No PU/NS/AC/ 106/2007 Est/2007-08

NAL SENI







#### Konkan Kada

College I.D. No PU/NS/AC/









## V-Shaped valley







#### Randha Water Fall









## A Report on

## Visit to Gargoti Museum

Academic Year: 2023-24



#### Acknowledgment

I wish to express our deep sense of gratitude to

| 1. | Mr. Nasir R. Pathan             | (President)       |
|----|---------------------------------|-------------------|
| 2. | Mr. Sohail Umar Shaikh          | (Vice-President)  |
| 3. | Prof. Shaikh Jahid Abdul Gaffar | (Secretary)       |
| 4. | Mr. Mohd. Ajaz Jalaluddin Qazi  | (Joint-Secretary) |

5. Mr. Gous Noor Khan (Treasurer)

6. Mr. Adv. Ajaz H. Sayyed (Executive