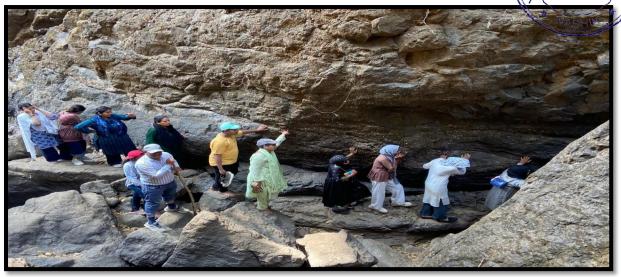

National Senior College Nashik Department of geography Photo Date: 23/02/2024 Sir. I am in receipt of your letter, dated 23/02/2024, and know the contents I allow my ward to attend the study tour on my own risk on 29/02/2024. She will follow all the rules and discipline in the Study Tour For any misbehavior on part of my ward he /she will be liable for disciplinary actions against him/her. (Place: Bhandardara, Sandhan Valley, Konkan Kada etc.) Contact Number: Full Address: (Signature of the Parents/Guardians) (Signature of the Student) Name: Name:



#### Study Tour Photographs date 29/02/2024

### Ghadghar Irrigation Project







#### Bhandardara Sandhan valley

ONAL SENIO

College I.D. No PU/NS/AC/ 106/2007

Est/2007-08







College I.D. No PU/NS/AC/ 106/2007 Est/2007-08

NAL SENI







#### Konkan Kada

College I.D. No PU/NS/AC/









## V-Shaped valley







#### Randha Water Fall









## A Report on

## Visit to Gargoti Museum

Academic Year: 2023-24



#### Acknowledgment

I wish to express our deep sense of gratitude to

| 1. | Mr. Nasir R. Pathan             | (President)       |
|----|---------------------------------|-------------------|
| 2. | Mr. Sohail Umar Shaikh          | (Vice-President)  |
| 3. | Prof. Shaikh Jahid Abdul Gaffar | (Secretary)       |
| 4. | Mr. Mohd. Ajaz Jalaluddin Qazi  | (Joint-Secretary) |

5. Mr. Gous Noor Khan (Treasurer)

6. Mr. Adv. Ajaz H. Sayyed (Executive Member)

7. Mr. Sayyed Salim Sadik (Executive Member)

8. Dr. S. B. Nahire (Principal)

9. Dr. Seema Jagtap (IQAC - Coordinator)

10. All the faculty member of Com