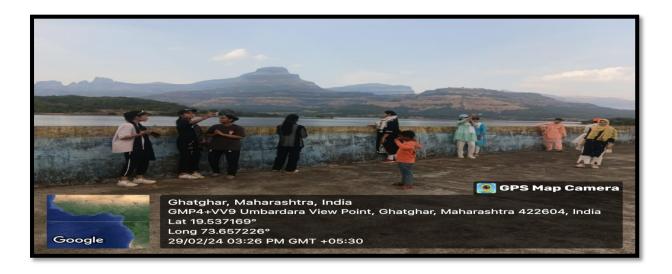

operation in the interest of your ward is solicited. 1) Mr. Mule M.P. N 2) Mr. Mungase G.R PRINCIPAL YEWS, NATIONAL SENJOR COLLEGE, (Subject Teacher) Date: Yews National Senior College Nashik Department of geography Photo Date: 23/02/2024 Sir. I am in receipt of your letter, dated 23/02/2024, and know the contents I allow my ward to attend the study tour on my own risk on 29/02/2024. She will follow all the rules and discipline in the Study Tour For any misbehavior on part of my ward he /she will be liable for disciplinary actions against him/her. (Place: Bhandardara, Sandhan Valley, Konkan Kada etc.) Contact Number: Full Address: (Signature of the Parents/Guardians) (Signature of the Student) Name: Name:



#### Study Tour Photographs date 29/02/2024

### Ghadghar Irrigation Project







#### Bhandardara Sandhan valley

ONAL SENIO

College I.D. No PU/NS/AC/ 106/2007

Est/2007-08







College I.D. No PU/NS/AC/ 106/2007 Est/2007-08

NAL SENI







#### Konkan Kada

College I.D. No PU/NS/AC/









## V-Shaped valley







#### Randha Water Fall









## A Report on

## Visit to Gargoti Museum

Academic Year: 2023-24



#### Acknowledgment

I wish to express our deep sense of gratitude to

| 1. | Mr. Nasir R. Pathan             | (President)       |
|----|---------------------------------|-------------------|
| 2. | Mr. Sohail Umar Shaikh          | (Vice-President)  |
| 3. | Prof. Shaikh Jahid Abdul Gaffar | (Secretary)       |
| 4. | Mr. Mohd. Ajaz Jalaluddin Qazi  | (Joint-Secretary) |

5. Mr. Gous Noor Khan (Treasurer)

6. Mr. Adv. Ajaz H. Sayyed (Executive Mem