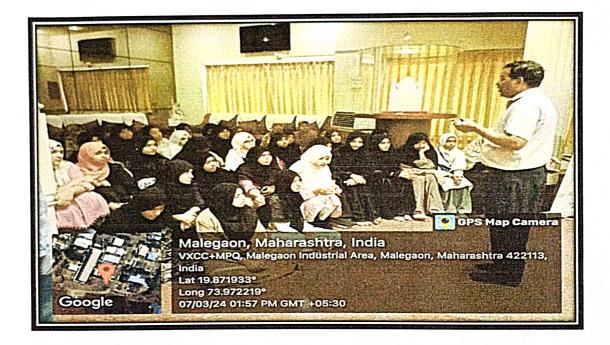

Faculty Members Present: Mr. Tousif Mirza

Asst. Prof. Bharti Warekar Asst. Prof. Rushikesh Zute Asst. Prof. Saima Khan Asst. Prof. Sadiya Ansari

An Visit to Gargoti Museum was organized for the students of Commerce Department, National Senior College, Nashik on 7<sup>th</sup> March 2024. Total 40 students of Commerce Department and All faculty members visited to Gargoti Museum to interact with the resource person to observe the various types of Stones. In the afternoom at 02:30 am to 03:30 pm students visited and interacted with the resource person who has given the information about the various rock structures.

#### **Resource Person Giving Introduction**

Asst. Prof. Ranjana Mahajan

HOD. Commerce Faculty National Senior College Nashik-01