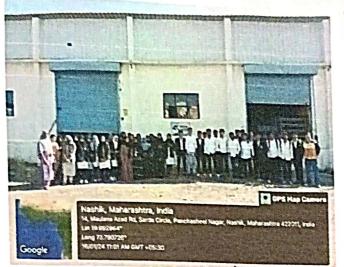

#### **Industrial visit Report**

Program Name: Industrial visit

**Program Date:** 05<sup>th</sup> March 2023, Time: 02:30 p.m. **Venue:** Gargoti Museum, Sinnar, Nashik, Maharashtra

Principal: Dr. S.B Nahire,

Faculty Members Present: Mr. Tousif Mirza

Asst. Prof. Bharti Warekar Asst. Prof. Rushikesh Zute Asst. Prof. Saima Khan Asst. Prof. Sadiya Ansari

An Visit to Gargoti Museum was organized for the students of Commerce Department, National Senior College, Nashik on 7<sup>th</sup> March 2024. Total 40 students of Commerce Department and All faculty members visited to Gargoti Museum to interact with the resource person to observe the various types of Stones. In the afternoom at 02:30 am to 03:30 pm students visited and interacted with the resource person who has given the information about the various rock structures.