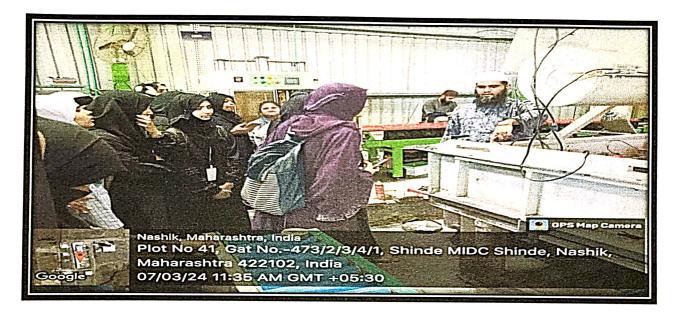

Faculty Members Present: Mr. Tousif Mirza

Asst. Prof. Bharti Warekar Asst. Prof. Rushikesh Zute Asst. Prof. Saima Khan Asst. Prof. Sadiya Ansari

An Visit to Gargoti Museum was organized for the students of Commerce Department, National Senior College, Nashik on 7<sup>th</sup> March 2024. Total 40 students of Commerce Department and All faculty members visited to Gargoti Museum to interact with the resource person to observe the various types of Stones. In the afternoom at 02:30 am to 03:30 pm students visited and interacted with the resource person who has given the information about the various rock structures.

The resource person also given the brief introduction about the how the Stones were collected in the museum the process of formation of different rock structures. The students also observed the different variety of precious stones in the museum. There are various art pieces were also carved within the single rock. The students also got chance to see some rocks those were only seen within the UV light. Those stones glitters within that UV light.

During the visit students also interacted with the resource person they asked various questions related to the rock structures, from which state the structure belongs. Within the museum there was also a piece of Moon rock and Piece of Mars rock which was observed by the students.