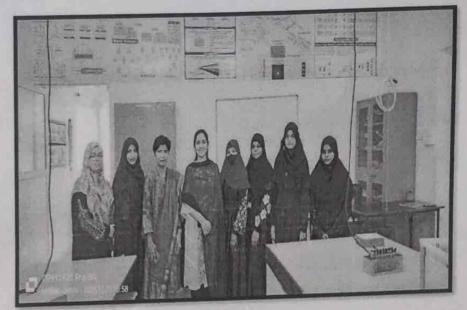

Asst. Prof. Ranjana Mahajan

HOD. Commerce Faculty National Senior College Nashik-01 College I.D. No. Colleg

Photos: Gargoti Museum visit

#### **Resource Person Giving Introduction**

Asst. Prof. Ranjana Mahajan

HOD. Commerce Faculty National Senior College Nashik-01