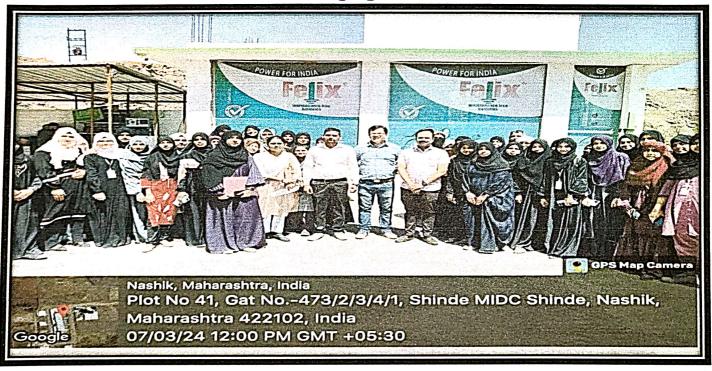

Faculty Members Present: Mr. Tousif Mirza

Asst. Prof. Bharti Warekar Asst. Prof. Rushikesh Zute Asst. Prof. Saima Khan Asst. Prof. Sadiya Ansari

An Visit to Gargoti Museum was organized for the students of Commerce Department, National Senior College, Nashik on 7<sup>th</sup> March 2024. Total 40 students of Commerce Department and All faculty members visited to Gargoti Museum to interact with the resource person to observe the various types of Stones. In the afternoom at 02:30 am to 03:30 pm students visited and interacted with the resource person who has given the information about the various rock structures.

The visit was organized by Department of Commerce. The students was participated in the visit and interacted very well. The students also studied about the various structures of rocks, sales and marketing.