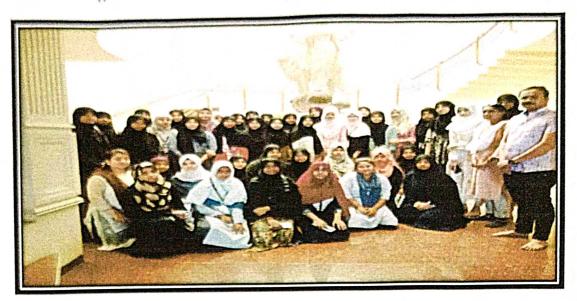

Faculty Members Present: Mr. Tousif Mirza

Asst. Prof. Bharti Warekar Asst. Prof. Rushikesh Zute Asst. Prof. Saima Khan Asst. Prof. Sadiya Ansari

An Visit to Gargoti Museum was organized for the students of Commerce Department, National Senior College, Nashik on 7<sup>th</sup> March 2024. Total 40 students of Commerce Department and All faculty members visited to Gargoti Museum to interact with the resource person to observe the various types of Stones. In the afternoom at 02:30 am to 03:30 pm students visited and interacted with the resource person who has given the information about the various rock structures.

The resource person also given the brief introduction about the how the Stones were collected in the museum the process of formation of different rock structures. The students also observed the different variety of precious stones in the museum. There are various art pieces were also carved within the single rock. The students also got chance to see some rocks those were only seen within the UV light. Those stones glitters within that UV light.

During the visit students also interacted with the resource person they asked various questions related to the rock structures, from which state the structure belongs. Within the museum there was also a piece of Moon rock and Piece of Mars rock which was observed by the students.