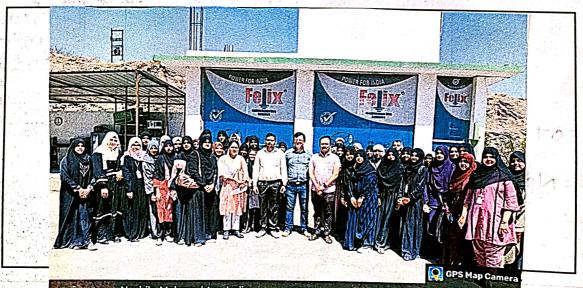

#### **Industrial visit Report**

Program Name: Industrial visit

**Program Date:** 05<sup>th</sup> March 2023, Time: 02:30 p.m. **Venue:** Gargoti Museum, Sinnar, Nashik, Maharashtra

Principal: Dr. S.B Nahire,

Faculty Members Present: Mr. Tousif Mirza

Asst. Prof. Bharti Warekar Asst. Prof. Rushikesh Zute Asst. Prof. Saima Khan Asst. Prof. Sadiya Ansari

An Visit to Gargoti Museum was organized for the students of Commerce Department, National Senior College, Nashik on 7<sup>th</sup> March 2024. Total 40 students of Commerce Department and All faculty members visited to Gargoti Museum to interact with the resource person to observe the various types of Stones. In the afternoom at 02:30 am to 03:30 pm students visited and interacted with the resource person who has given the information about the various rock structures.