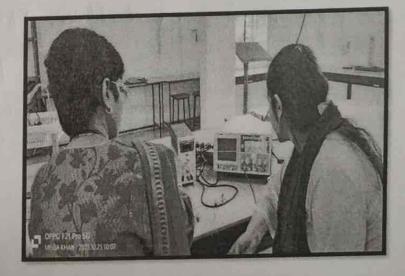

Asst. Prof. Ranjana Mahajan

HOD. Commerce Faculty National Senior College Nashik-01 College I.D. No. Colleg

Photos: Gargoti Museum visit

### **Students Observing Different Structures of Stones**

Asst. Prof. Ranjana Mahajan HOD

HOD. Commerce Faculty National Schior College NashBt-01

Asst. Prof. Ranjana Mahajan HOD

> HOD. Commerce Faculty National Senior College Nashib-Ot