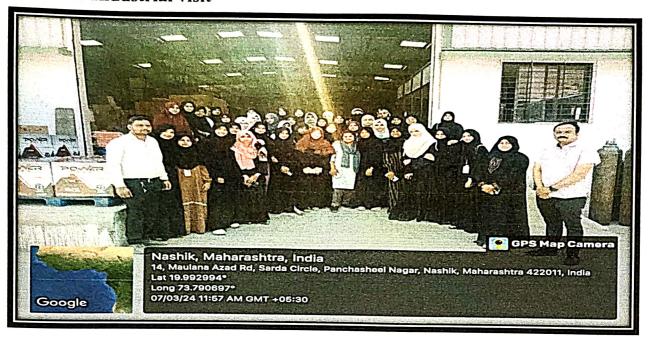

#### **Industrial visit Report**

Program Name: Industrial visit

**Program Date:** 05<sup>th</sup> March 2023, Time: 02:30 p.m. **Venue:** Gargoti Museum, Sinnar, Nashik, Maharashtra

Principal: Dr. S.B Nahire,

Faculty Members Present: Mr. Tousif Mirza

Asst. Prof. Bharti Warekar Asst. Prof. Rushikesh Zute Asst. Prof. Saima Khan Asst. Prof. Sadiya Ansari

An Visit to Gargoti Museum was organized for the students of Commerce Department, National Senior College, Nashik on 7<sup>th</sup> March 2024. Total 40 students of Commerce Department and All faculty members visited to Gargoti Museum to interact with the resource person to observe the various types of Stones. In the afternoom at 02:30 am to 03:30 pm students visited and interacted with the resource person who has given the information about the various rock structures.