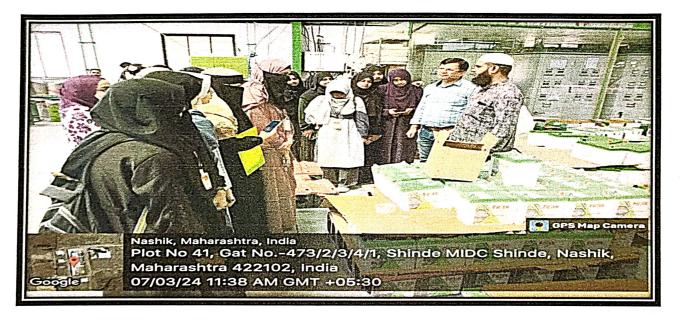

Faculty Members Present: Mr. Tousif Mirza

Asst. Prof. Bharti Warekar Asst. Prof. Rushikesh Zute Asst. Prof. Saima Khan Asst. Prof. Sadiya Ansari

An Visit to Gargoti Museum was organized for the students of Commerce Department, National Senior College, Nashik on 7<sup>th</sup> March 2024. Total 40 students of Commerce Department and All faculty members visited to Gargoti Museum to interact with the resource person to observe the various types of Stones. In the afternoom at 02:30 am to 03:30 pm students visited and interacted with the resource person who has given the information about the various rock structures.

The resource person also given the brief introduction about the how the Stones were collected in the museum the process of formation of different rock structures. The students also observed the different variety of precious stones in the museum. There are various art pieces were also carved within the single rock. The students also got chance to see some rocks those were only seen within the UV light. Those stones glitters within that UV light.

During the visit students also interacted with the resource person they asked various questions related to the rock structures, from which state the structure belongs. Within the museum there was also a piece of Moon rock and Piece of Mars rock which was observed by the students.