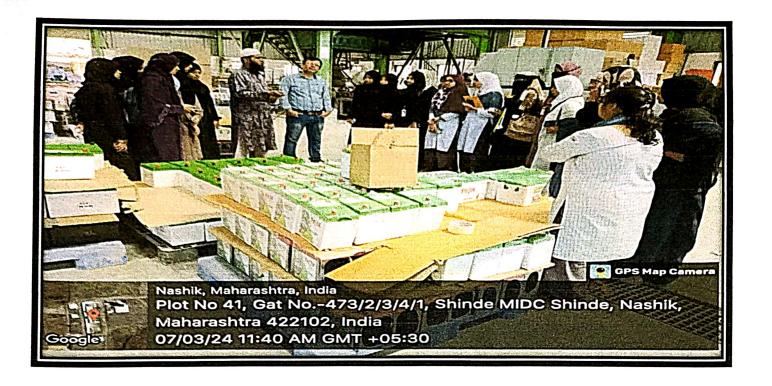

Faculty Members Present: Mr. Tousif Mirza

Asst. Prof. Bharti Warekar Asst. Prof. Rushikesh Zute Asst. Prof. Saima Khan Asst. Prof. Sadiya Ansari

An Visit to Gargoti Museum was organized for the students of Commerce Department, National Senior College, Nashik on 7<sup>th</sup> March 2024. Total 40 students of Commerce Department and All faculty members visited to Gargoti Museum to interact with the resource person to observe the various types of Stones. In the afternoom at 02:30 am to 03:30 pm students visited and interacted with the resource person who has given the information about the various rock structures.

The resource person also given the brief introduction about the how the Stones were collected in the museum the process of formation of different rock structures. The students also observed the different variety of precious stones in the museum. There are various art pieces were also carved within the single rock. The students also got chance to see some rocks those were only seen within the UV light. Those stones glitters within that UV light.