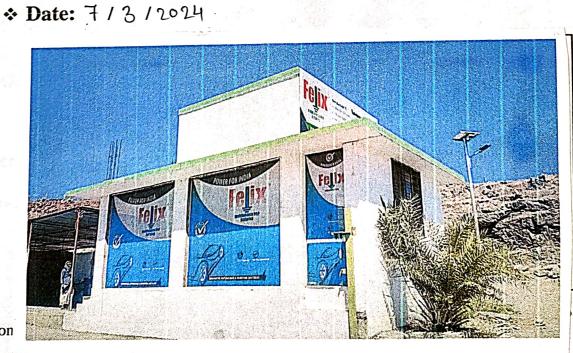

#### **Industrial visit Report**

Program Name: Industrial visit

**Program Date:** 05<sup>th</sup> March 2023, Time: 02:30 p.m. **Venue:** Gargoti Museum, Sinnar, Nashik, Maharashtra

Principal: Dr. S.B Nahire,