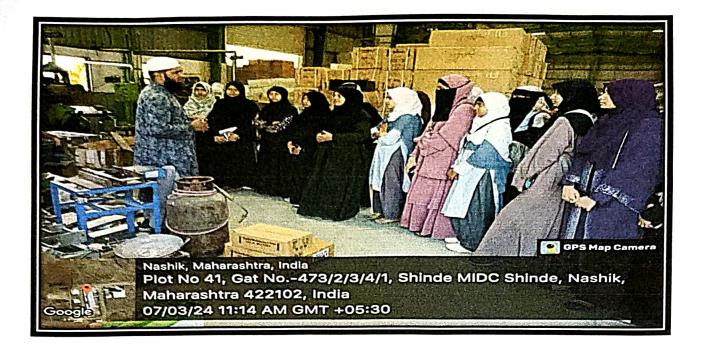

Faculty Members Present: Mr. Tousif Mirza

Asst. Prof. Bharti Warekar Asst. Prof. Rushikesh Zute Asst. Prof. Saima Khan Asst. Prof. Sadiya Ansari

An Visit to Gargoti Museum was organized for the students of Commerce Department, National Senior College, Nashik on 7<sup>th</sup> March 2024. Total 40 students of Commerce Department and All faculty members visited to Gargoti Museum to interact with the resource person to observe the various types of Stones. In the afternoom at 02:30 am to 03:30 pm students visited and interacted with the resource person who has given the information about the various rock structures.

The resource person also given the brief introduction about the how the Stones were collected in the museum the process of formation of different rock structures. The students also observed the different variety of precious stones in the museum. There are various art pieces were also carved within the single rock. The students also got chance to see some rocks those were only seen within the UV light. Those stones glitters within that UV light.

During the visit students also interacted with the resource person they asked various questions related to the rock structures, from which state the structure belongs. Within the museum there was also a piece of Moon rock and Piece of Mars rock which was observed by the students.